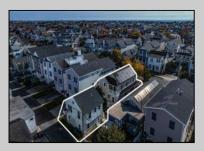

## **COMMENTS**

Wow! Super RARE, Multi-unit property in the desirable North End of Ocean City, NJ. Enjoy the best of both worlds with Classic OC charm paired with modern amenities. There is a renovated 3 bedroom, 3 bathroom 2-story home in the front of the property and a renovated 2 bedroom, 1.5 bathroom detached unit in the back of the property over the garage. The front unit has a great enclosed sun porch, master bedroom w/ walk-in closet and private bathroom, and a large kitchen/dinning area. The rear unit has a spacious living room, compact kitchen, spacious bedrooms, and tons of natural light. Both units have been fully renovated down to the studs so all electric and plumbing has also been upgraded over the years. The garage itself has also been fully renovated and would make the perfect game room/hangout spot for after the beach or use the space to park and charge your electric car with the built in high output Tesla charger. The property is also equipped with leased Tesla Solar panels that can easily be transferred to the new owners saving you \$\$ every month on your electric bill. Between the units there is a small but cozy backyard that features a hot tub and outdoor bar/counter area to relax. This property would make a great vacation home for a large family, a great rental/investment property, or a blend of both if you rent one unit out while you enjoy the other!