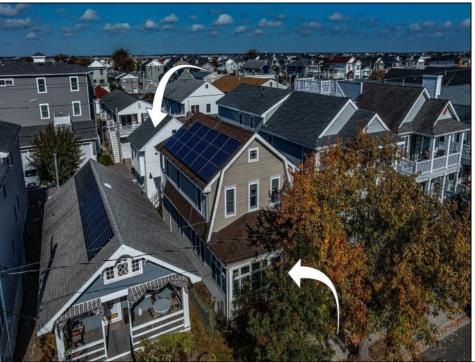

## **COMMENTS**

Wow! Super RARE, Multi-unit property in the desirable North End of Ocean City, NJ. Enjoy the best of both worlds with Classic OC charm paired with modern amenities. There is a renovated 3 bedroom, 3 bathroom 2-story home in the front of the property and a renovated 2 bedroom, 1.5 bathroom detached unit in the back of the property over the garage. The front unit has a great enclosed sun porch, master bedroom w/ walk-in closet and private bathroom, and a large kitchen/dinning area. The rear unit has a spacious living room, compact kitchen, spacious bedrooms, and tons of natural light. Both units have been fully renovated down to the studs so all electric and plumbing has also been upgraded over the years. The garage itself has also been fully renovated and would make the perfect game room/hangout spot for after the beach or use the space to park and charge your electric car with the built in high output Tesla charger. The property is also equipped with leased Tesla Solar panels that can easily be transferred to the new owners saving you \$\$ every month on your electric bill. Between the units there is a small but cozy backyard that features a hot tub and outdoor bar/counter area to relax. This property would make a great vacation home for a large family, a great rental/investment property, or a blend of both if you rent one unit out while you enjoy the other!