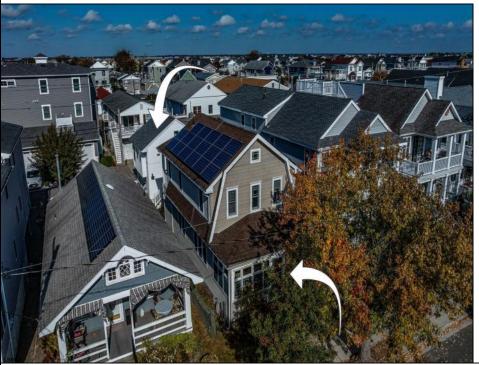

## **COMMENTS**

Wow! Super RARE, Multi-unit property in the desirable North End of Ocean City, NJ. Enjoy the best of both worlds with Classic OC charm paired with modern amenities. There is a renovated 3 bedroom, 3 bathroom 2-story home in the front of the property and a renovated 2 bedroom, 1.5 bathroom detached unit in the back of the property over the garage. The front unit has a great enclosed sun porch, master bedroom w/ walk-in closet and private bathroom, and a large kitchen/dinning area. The rear unit has a spacious living room, compact kitchen, spacious bedrooms, and tons of natural light. Both units have been fully renovated down to the studs so all electric and plumbing has also been upgraded over the years. The garage itself has also been fully renovated and would make the perfect game room/hangout spot for after the beach or use the space to park and charge your electric car with the built in high output Tesla charger. The property is also equipped with leased Tesla Solar panels that can easily be transferred to the new owners saving you \$\$ every month on your electric bill. Between the units there is a small but cozy backyard that features a hot tub and outdoor bar/counter area to relax. This property would make a great vacation home for a large family, a great rental/investment property, or a blend of both if you rent one unit out while you enjoy the other!