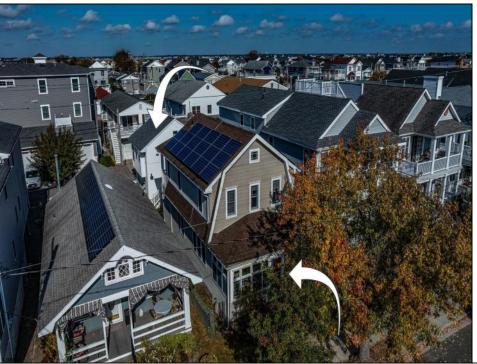

## **COMMENTS**

Wow! Super RARE, Multi-unit property in the desirable North End of Ocean City, NJ. Enjoy the best of both worlds with Classic OC charm paired with modern amenities. There is a renovated 3 bedroom, 3 bathroom 2-story home in the front of the property and a renovated 2 bedroom, 1.5 bathroom detached unit in the back of the property over the garage. The front unit has a great enclosed sun porch, master bedroom w/ walk-in closet and private bathroom, and a large kitchen/dinning area. The rear unit has a spacious living room, compact kitchen, spacious bedrooms, and tons of natural light. Both units have been fully renovated down to the studs so all electric and plumbing has also been upgraded over the years. The garage itself has also been fully renovated and would make the perfect game room/hangout spot for after the beach or use the space to park and charge your electric car with the built in high output Tesla charger. The property is also equipped with leased Tesla Solar panels that can easily be transferred to the new owners saving you \$\$ every month on your electric bill. Between the units there is a small but cozy backyard that features a hot tub and outdoor bar/counter area to relax. This property would make a great vacation home for a large family, a great rental/investment property, or a blend of both if you rent one unit out while you enjoy the other!