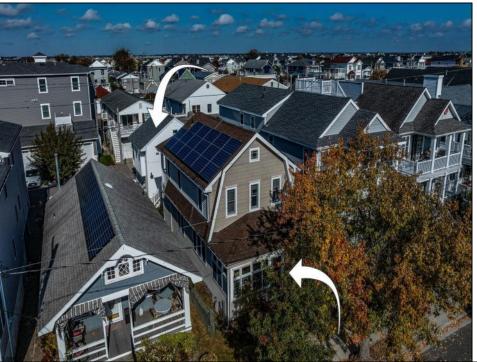

## **COMMENTS**

Wow! Super RARE, Multi-unit property in the desirable North End of Ocean City, NJ. Enjoy the best of both worlds with Classic OC charm paired with modern amenities. There is a renovated 3 bedroom, 3 bathroom 2-story home in the front of the property and a renovated 2 bedroom, 1.5 bathroom detached unit in the back of the property over the garage. The front unit has a great enclosed sun porch, master bedroom w/ walk-in closet and private bathroom, and a large kitchen/dinning area. The rear unit has a spacious living room, compact kitchen, spacious bedrooms, and tons of natural light. Both units have been fully renovated down to the studs so all electric and plumbing has also been upgraded over the years. The garage itself has also been fully renovated and would make the perfect game room/hangout spot for after the beach or use the space to park and charge your electric car with the built in high output Tesla charger. The property is also equipped with leased Tesla Solar panels that can easily be transferred to the new owners saving you \$\$ every month on your electric bill. Between the units there is a small but cozy backyard that features a hot tub and outdoor bar/counter area to relax. This property would make a great vacation home for a large family, a great rental/investment property, or a blend of both if you rent one unit out while you enjoy the other!