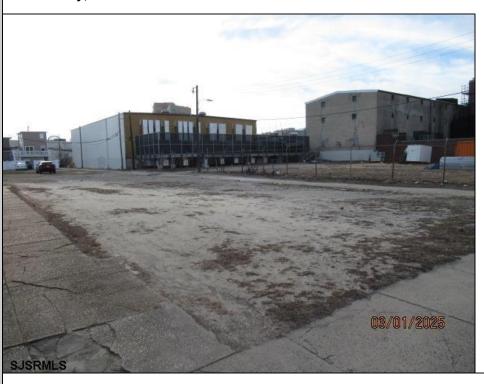

## **COMMENTS**

Prime 25x95 lot located in the heart of the vibrant Central Business District, just a few blocks away from the Tanger Outlets, Sheraton Convention Center, and within walking distance to the beach, boardwalk, and world-renowned Caesars and Bally\'s Casinos. This highly sought-after location offers endless possibilities with zoning that accommodates a variety of uses, making it the perfect opportunity for your next development project. Previously home to a residence, this vacant lot is ready for your vision—be sure to check with the CRDA for zoning details and building requirements at NJCRDA.com. Don\t miss out on this incredible chance to own a piece of Atlantic City\'s thriving landscape!