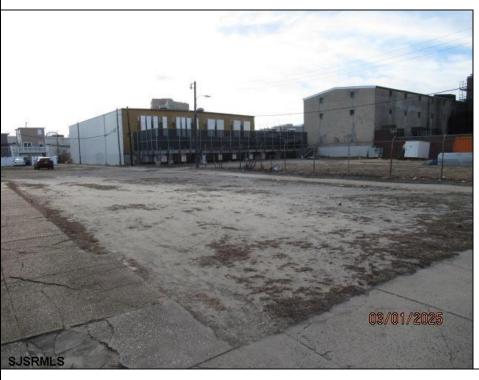

## **COMMENTS**

Prime 25x95 lot located in the heart of the vibrant Central Business District, just a few blocks away from the Tanger Outlets, Sheraton Convention Center, and within walking distance to the beach, boardwalk, and world-renowned Caesars and Bally\'s Casinos. This highly sought-after location offers endless possibilities with zoning that accommodates a variety of uses, making it the perfect opportunity for your next development project. Previously home to a residence, this vacant lot is ready for your vision—be sure to check with the CRDA for zoning details and building requirements at NJCRDA.com. Don\t miss out on this incredible chance to own a piece of Atlantic City\'s thriving landscape!