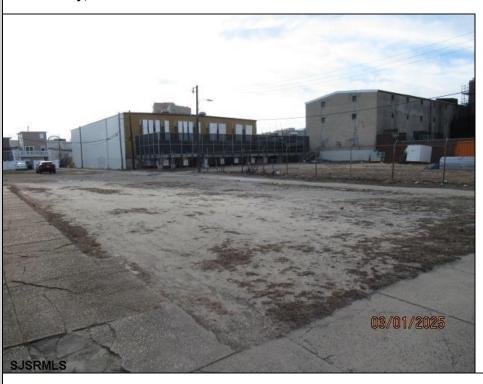

## **COMMENTS**

Prime 25x95 lot located in the heart of the vibrant Central Business District, just a few blocks away from the Tanger Outlets, Sheraton Convention Center, and within walking distance to the beach, boardwalk, and world-renowned Caesars and Bally\'s Casinos. This highly sought-after location offers endless possibilities with zoning that accommodates a variety of uses, making it the perfect opportunity for your next development project. Previously home to a residence, this vacant lot is ready for your vision—be sure to check with the CRDA for zoning details and building requirements at NJCRDA.com. Don\t miss out on this incredible chance to own a piece of Atlantic City\'s thriving landscape!