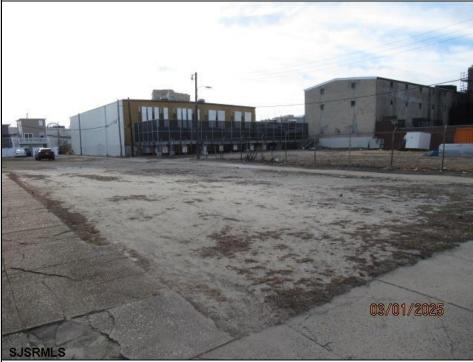

## COMMENTS

Prime 25x95 lot located in the heart of the vibrant Central Business District, just a few blocks away from the Tanger Outlets, Sheraton Convention Center, and within walking distance to the beach, boardwalk, and world-renowned Caesars and Bally\'s Casinos. This highly sought-after location offers endless possibilities with zoning that accommodates a variety of uses, making it the perfect opportunity for your next development project. Previously home to a residence, this vacant lot is ready for your vision—be sure to check with the CRDA for zoning details and building requirements at NJCRDA.com. Don\'t miss out on this incredible chance to own a piece of Atlantic City\'s thriving landscape!