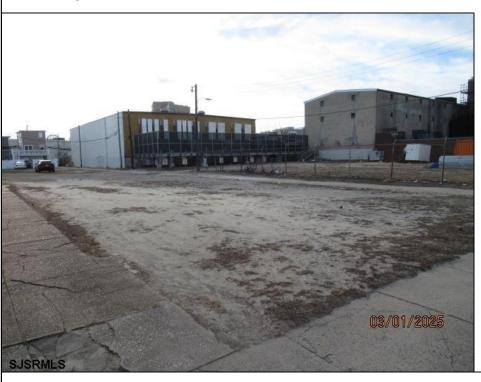

## **COMMENTS**

Prime 25x95 lot located in the heart of the vibrant Central Business District, just a few blocks away from the Tanger Outlets, Sheraton Convention Center, and within walking distance to the beach, boardwalk, and world-renowned Caesars and Bally\'s Casinos. This highly sought-after location offers endless possibilities with zoning that accommodates a variety of uses, making it the perfect opportunity for your next development project. Previously home to a residence, this vacant lot is ready for your vision—be sure to check with the CRDA for zoning details and building requirements at NJCRDA.com. Don\t miss out on this incredible chance to own a piece of Atlantic City\'s thriving landscape!