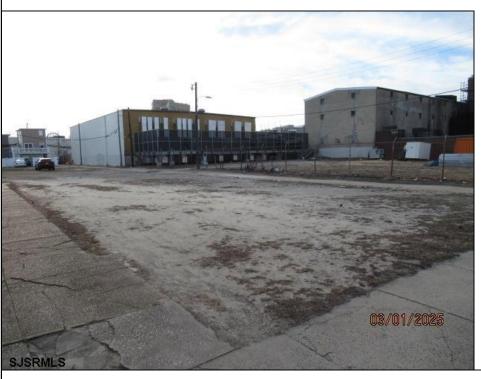

## **COMMENTS**

Prime 25x95 lot located in the heart of the vibrant Central Business District, just a few blocks away from the Tanger Outlets, Sheraton Convention Center, and within walking distance to the beach, boardwalk, and world-renowned Caesars and Bally\'s Casinos. This highly sought-after location offers endless possibilities with zoning that accommodates a variety of uses, making it the perfect opportunity for your next development project. Previously home to a residence, this vacant lot is ready for your vision—be sure to check with the CRDA for zoning details and building requirements at NJCRDA.com. Don\t miss out on this incredible chance to own a piece of Atlantic City\'s thriving landscape!