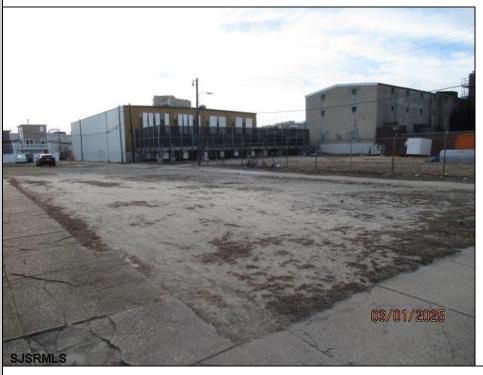

## **COMMENTS**

Prime 25x95 lot located in the heart of the vibrant Central Business District, just a few blocks away from the Tanger Outlets, Sheraton Convention Center, and within walking distance to the beach, boardwalk, and world-renowned Caesars and Bally\'s Casinos. This highly sought-after location offers endless possibilities with zoning that accommodates a variety of uses, making it the perfect opportunity for your next development project. Previously home to a residence, this vacant lot is ready for your vision—be sure to check with the CRDA for zoning details and building requirements at NJCRDA.com. Don\'t miss out on this incredible chance to own a piece of Atlantic City\'s thriving landscape!