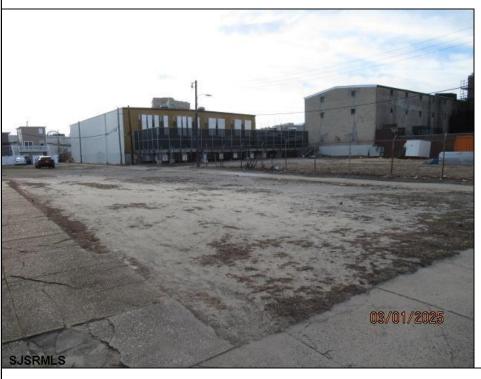

## **COMMENTS**

Prime 25x95 lot located in the heart of the vibrant Central Business District, just a few blocks away from the Tanger Outlets, Sheraton Convention Center, and within walking distance to the beach, boardwalk, and world-renowned Caesars and Bally\'s Casinos. This highly sought-after location offers endless possibilities with zoning that accommodates a variety of uses, making it the perfect opportunity for your next development project. Previously home to a residence, this vacant lot is ready for your vision—be sure to check with the CRDA for zoning details and building requirements at NJCRDA.com. Don\t miss out on this incredible chance to own a piece of Atlantic City\'s thriving landscape!