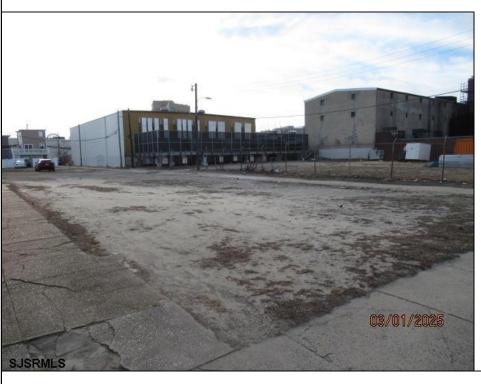

## **COMMENTS**

Prime 25x95 lot located in the heart of the vibrant Central Business District, just a few blocks away from the Tanger Outlets, Sheraton Convention Center, and within walking distance to the beach, boardwalk, and world-renowned Caesars and Bally\'s Casinos. This highly sought-after location offers endless possibilities with zoning that accommodates a variety of uses, making it the perfect opportunity for your next development project. Previously home to a residence, this vacant lot is ready for your vision—be sure to check with the CRDA for zoning details and building requirements at NJCRDA.com. Don\'t miss out on this incredible chance to own a piece of Atlantic City\'s thriving landscape!