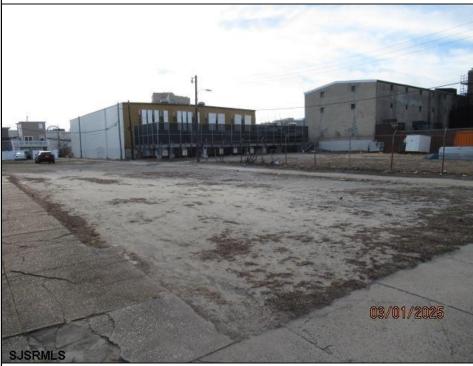

## COMMENTS

Prime 25x95 lot located in the heart of the vibrant Central Business District, just a few blocks away from the Tanger Outlets, Sheraton Convention Center, and within walking distance to the beach, boardwalk, and world-renowned Caesars and Bally\'s Casinos. This highly sought-after location offers endless possibilities with zoning that accommodates a variety of uses, making it the perfect opportunity for your next development project. Previously home to a residence, this vacant lot is ready for your vision-be sure to check with the CRDA for zoning details and building requirements at NJCRDA.com. Don\'t miss out on this incredible chance to own a piece of Atlantic City\'s thriving landscape!