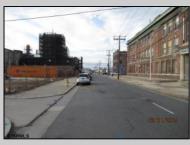

## COMMENTS

Prime 25x95 lot located in the heart of the vibrant Central Business District, just a few blocks away from the Tanger Outlets, Sheraton Convention Center, and within walking distance to the beach, boardwalk, and world-renowned Caesars and Bally\'s Casinos. This highly sought-after location offers endless possibilities with zoning that accommodates a variety of uses, making it the perfect opportunity for your next development project. Previously home to a residence, this vacant lot is ready for your vision-be sure to check with the CRDA for zoning details and building requirements at NJCRDA.com. Don\'t miss out on this incredible chance to own a piece of Atlantic City\'s thriving landscape!