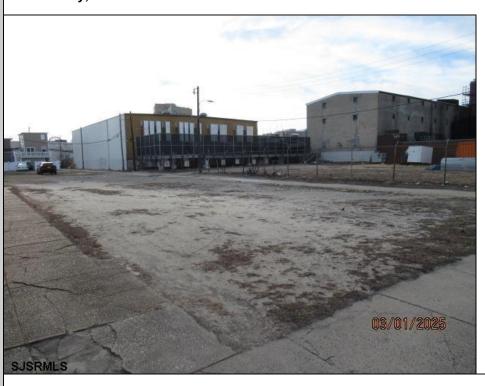

## **COMMENTS**

Prime 25x95 lot located in the heart of the vibrant Central Business District, just a few blocks away from the Tanger Outlets, Sheraton Convention Center, and within walking distance to the beach, boardwalk, and world-renowned Caesars and Bally\'s Casinos. This highly sought-after location offers endless possibilities with zoning that accommodates a variety of uses, making it the perfect opportunity for your next development project. Previously home to a residence, this vacant lot is ready for your vision—be sure to check with the CRDA for zoning details and building requirements at NJCRDA.com. Don\'t miss out on this incredible chance to own a piece of Atlantic City\'s thriving landscape!