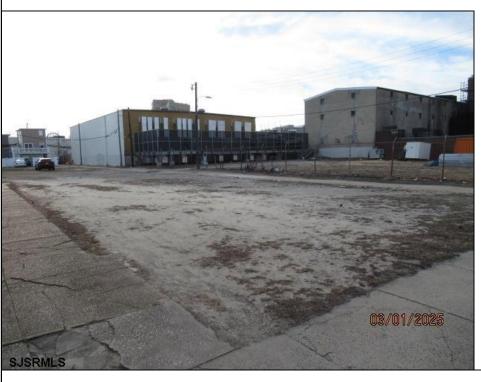

## **COMMENTS**

Prime 25x95 lot located in the heart of the vibrant Central Business District, just a few blocks away from the Tanger Outlets, Sheraton Convention Center, and within walking distance to the beach, boardwalk, and world-renowned Caesars and Bally\'s Casinos. This highly sought-after location offers endless possibilities with zoning that accommodates a variety of uses, making it the perfect opportunity for your next development project. Previously home to a residence, this vacant lot is ready for your vision—be sure to check with the CRDA for zoning details and building requirements at NJCRDA.com. Don\t miss out on this incredible chance to own a piece of Atlantic City\'s thriving landscape!