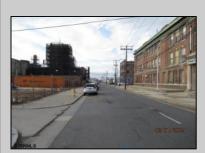

## **COMMENTS**

Prime 25x95 lot located in the heart of the vibrant Central Business District, just a few blocks away from the Tanger Outlets, Sheraton Convention Center, and within walking distance to the beach, boardwalk, and world-renowned Caesars and Bally\'s Casinos. This highly sought-after location offers endless possibilities with zoning that accommodates a variety of uses, making it the perfect opportunity for your next development project. Previously home to a residence, this vacant lot is ready for your vision—be sure to check with the CRDA for zoning details and building requirements at NJCRDA.com. Don\'t miss out on this incredible chance to own a piece of Atlantic City\'s thriving landscape!