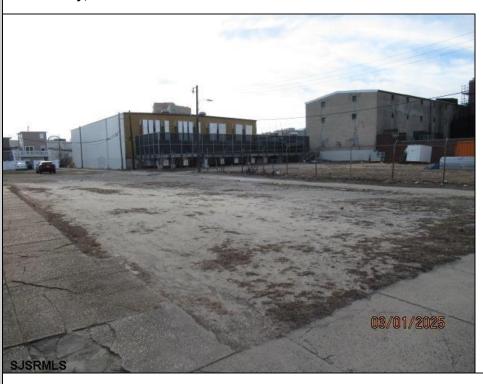

## **COMMENTS**

Prime 25x95 lot located in the heart of the vibrant Central Business District, just a few blocks away from the Tanger Outlets, Sheraton Convention Center, and within walking distance to the beach, boardwalk, and world-renowned Caesars and Bally\'s Casinos. This highly sought-after location offers endless possibilities with zoning that accommodates a variety of uses, making it the perfect opportunity for your next development project. Previously home to a residence, this vacant lot is ready for your vision—be sure to check with the CRDA for zoning details and building requirements at NJCRDA.com. Don\'t miss out on this incredible chance to own a piece of Atlantic City\'s thriving landscape!