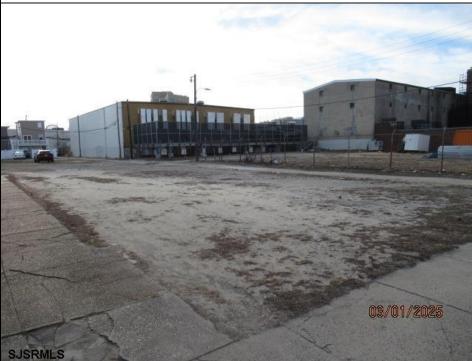

## COMMENTS

Prime 25x95 lot located in the heart of the vibrant Central Business District, just a few blocks away from the Tanger Outlets, Sheraton Convention Center, and within walking distance to the beach, boardwalk, and world-renowned Caesars and Bally\'s Casinos. This highly sought-after location offers endless possibilities with zoning that accommodates a variety of uses, making it the perfect opportunity for your next development project. Previously home to a residence, this vacant lot is ready for your vision—be sure to check with the CRDA for zoning details and building requirements at NJCRDA.com. Don\'t miss out on this incredible chance to own a piece of Atlantic City\'s thriving landscape!