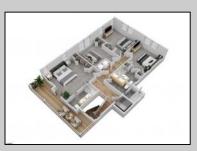

## COMMENTS

Construction beginning shortly on this Beautiful New Custom Built 5 bedroom, 3 bath Single Family home located in the popular Southend's Ocean City Homes neighborhood. Close to the playground and a short walk to the Beach. Gas heat, Gas f/p, C/A, elevator, high end appliances, upgraded cabinetry. Quality construction and features throughout by Ocean Citys upscaled Builders Halliday & Leonard. Plus 2 car garage and plenty of storage. Proposed plans in associated docs. Don't hesitate on this beauty. Pick your choices and take advantage of this pre-construction pricing!

| PROPERTY DETAILS                                 |                                                                                                                                 |                                      |                                               |
|--------------------------------------------------|---------------------------------------------------------------------------------------------------------------------------------|--------------------------------------|-----------------------------------------------|
| Exterior<br>Vinyl                                | OutsideFeatures<br>Deck<br>Outside Shower                                                                                       | ParkingGarage<br>Two Car             | OtherRooms<br>Dining Area                     |
| InteriorFeatures<br>Elevator<br>Smoke/Fire Alarm | AppliancesIncluded<br>Disposal<br>Dishwasher<br>Dryer<br>Gas Stove<br>Microwave<br>Refrigerator<br>Self Cleaning Oven<br>Washer | Heating<br>Forced Air<br>Gas-Natural | Cooling<br>Central<br>Electric<br>Multi-Zoned |
| HotWater<br>Gas                                  | Water<br>Public                                                                                                                 | Sewer<br>Public Sewer                |                                               |