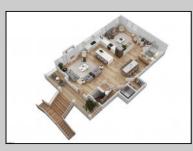

## COMMENTS

Construction beginning shortly on this Beautiful New Custom Built 5 bedroom, 3 bath Single Family home located in the popular Southend's Ocean City Homes neighborhood. Close to the playground and a short walk to the Beach. Gas heat, Gas f/p, C/A, elevator, high end appliances, upgraded cabinetry. Quality construction and features throughout by Ocean Citys upscaled Builders Halliday & Leonard. Plus 2 car garage and plenty of storage. Proposed plans in associated docs. Don't hesitate on this beauty. Pick your choices and take advantage of this pre-construction pricing!

| PROPERTY DETAILS                                 |                                                                                                                                 |                                      |                                               |
|--------------------------------------------------|---------------------------------------------------------------------------------------------------------------------------------|--------------------------------------|-----------------------------------------------|
| Exterior<br>Vinyl                                | OutsideFeatures<br>Deck<br>Outside Shower                                                                                       | ParkingGarage<br>Two Car             | OtherRooms<br>Dining Area                     |
| InteriorFeatures<br>Elevator<br>Smoke/Fire Alarm | AppliancesIncluded<br>Disposal<br>Dishwasher<br>Dryer<br>Gas Stove<br>Microwave<br>Refrigerator<br>Self Cleaning Oven<br>Washer | Heating<br>Forced Air<br>Gas-Natural | Cooling<br>Central<br>Electric<br>Multi-Zoned |
| HotWater<br>Gas                                  | Water<br>Public                                                                                                                 | Sewer<br>Public Sewer                |                                               |