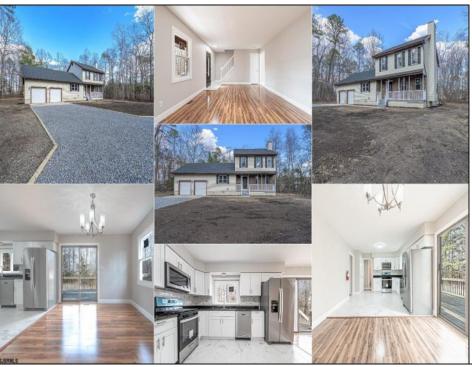

## **COMMENTS**

This is nice refresh property with 3 bedrooms upstairs and 2 bedrooms downstairs with 2.5 Bathrooms with a big rear deck ready to have nice barbeque and two car garage. This property has new Kitchen cabinets, granite top, stainless steel appliances, Bathrooms, roof and much more. This property is close to the AC Expressway, NJ Parkway and shopping Area. Do not miss the opportunity.

| the opportunity.                                                   |                                                                              |                          |                                                         |
|--------------------------------------------------------------------|------------------------------------------------------------------------------|--------------------------|---------------------------------------------------------|
| PROPERTY DETAILS                                                   |                                                                              |                          |                                                         |
| Exterior<br>Vinyl                                                  | OutsideFeatures<br>Deck                                                      | ParkingGarage<br>Two Car | OtherRooms Dining Area Dining Room Laundry/Utility Room |
| InteriorFeatures<br>Carbon Monoxid<br>Detector<br>Smoke/Fire Alarm | AppliancesIncluded<br>e Dishwasher<br>Gas Stove<br>Microwave<br>Refrigerator | Basement<br>Crawl Space  | Heating<br>Forced Air<br>Gas-Natural                    |
| Cooling                                                            | HotWater<br>■ Gas                                                            | Water<br>Public          | Sewer<br>Public Sewer                                   |