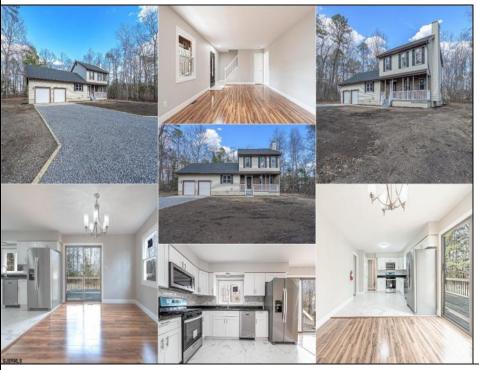

## **COMMENTS**

This is nice refresh property with 3 bedrooms upstairs and 2 bedrooms downstairs with 2.5 Bathrooms with a big rear deck ready to have nice barbeque and two car garage. This property has new Kitchen cabinets, granite top, stainless steel appliances, Bathrooms, roof and much more. This property is close to the AC Expressway, NJ Parkway and shopping Area. Do not miss the opportunity.

| tne opportunity.                                                  |                                                                               |                          |                                                                  |
|-------------------------------------------------------------------|-------------------------------------------------------------------------------|--------------------------|------------------------------------------------------------------|
|                                                                   | PROPER                                                                        | TY DETAILS               |                                                                  |
| Exterior<br>Vinyl                                                 | OutsideFeatures<br>Deck                                                       | ParkingGarage<br>Two Car | OtherRooms<br>Dining Area<br>Dining Room<br>Laundry/Utility Room |
| InteriorFeatures<br>Carbon Monoxi<br>Detector<br>Smoke/Fire Alarm | AppliancesIncluded<br>de Dishwasher<br>Gas Stove<br>Microwave<br>Refrigerator | Basement<br>Crawl Space  | Heating<br>Forced Air<br>Gas-Natural                             |
| Cooling                                                           | HotWater<br>☐ Gas                                                             | Water<br>Public          | Sewer<br>Public Sewer                                            |