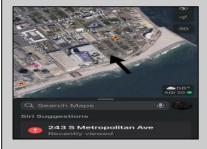

## 243 Metropolitan Ave Atlantic City, NJ 08401

## COMMENTS

This prime ocean block property is located adjacent to the Ocean Casino in Atlantic City in the LH-2 District offering an unparalleled investment opportunity. Just steps away from the beach and the city\'s iconic Boardwalk, the lot provides a prime location for potential commercial and residential development. It is ideally positioned near the Island water park in the Showboat Resort, making it an attractive site for hospitality, retail, or luxury real estate projects. The property alone would require a use variance for single family or duplex use and numerous bulk and area variances. Call for more details.