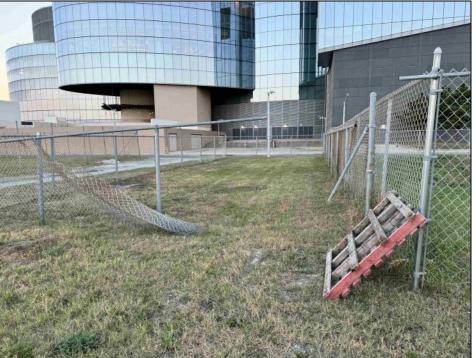

## **COMMENTS**

This prime ocean block property is located adjacent to the Ocean Casino in Atlantic City in the LH-2 District offering an unparalleled investment opportunity. Just steps away from the beach and the city\'s iconic Boardwalk, the lot provides a prime location for potential commercial and residential development. It is ideally positioned near the Island water park in the Showboat Resort, making it an attractive site for hospitality, retail, or luxury real estate projects. The property alone would require a use variance for single family or duplex use and numerous bulk and area variances. Call for more details.