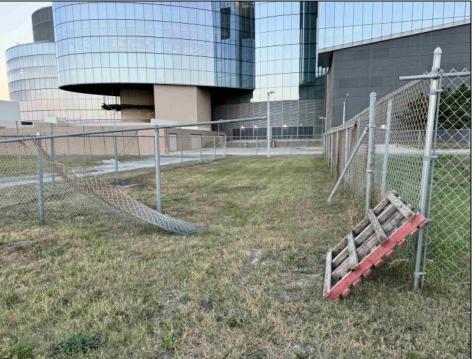

## **COMMENTS**

This prime ocean block property is located adjacent to the Ocean Casino in Atlantic City in the LH-2 District offering an unparalleled investment opportunity. Just steps away from the beach and the city\'s iconic Boardwalk, the lot provides a prime location for potential commercial and residential development. It is ideally positioned near the Island water park in the Showboat Resort, making it an attractive site for hospitality, retail, or luxury real estate projects. The property alone would require a use variance for single family or duplex use and numerous bulk and area variances. Call for more details.