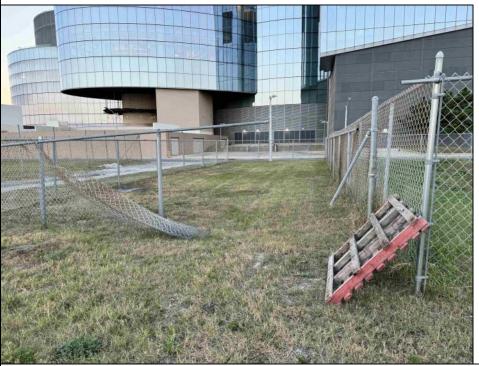

## **COMMENTS**

This prime ocean block property is located adjacent to the Ocean Casino in Atlantic City in the LH-2 District offering an unparalleled investment opportunity. Just steps away from the beach and the city\'s iconic Boardwalk, the lot provides a prime location for potential commercial and residential development. It is ideally positioned near the Island water park in the Showboat Resort, making it an attractive site for hospitality, retail, or luxury real estate projects. The property alone would require a use variance for single family or duplex use and numerous bulk and area variances. Call for more details.