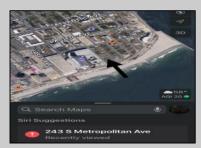

## **COMMENTS**

This prime ocean block property is located adjacent to the Ocean Casino in Atlantic City in the LH-2 District offering an unparalleled investment opportunity. Just steps away from the beach and the city\'s iconic Boardwalk, the lot provides a prime location for potential commercial and residential development. It is ideally positioned near the Island water park in the Showboat Resort, making it an attractive site for hospitality, retail, or luxury real estate projects. The property alone would require a use variance for single family or duplex use and numerous bulk and area variances. Call for more details.