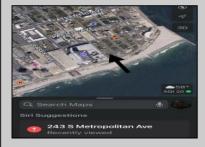

Berger Realty, Inc. 3160 Asbury Avenue Ocean City, NJ 08226 1-877-237-4371 / 609-399-0076 ☑ info@bergerrealty.com











## 243 Metropolitan Ave Atlantic City, NJ 08401





## **COMMENTS**

This prime ocean block property is located adjacent to the Ocean Casino in Atlantic City in the LH-2 District offering an unparalleled investment opportunity. Just steps away from the beach and the city\'s iconic Boardwalk, the lot provides a prime location for potential commercial and residential development. It is ideally positioned near the Island water park in the Showboat Resort, making it an attractive site for hospitality, retail, or luxury real estate projects. The property alone would require a use variance for single family or duplex use and numerous bulk and area variances. Call for more details.

## PROPERTY DETAILS



Ask for Dawn Warren Berger Realty Inc 3160 Asbury Avenue, Ocean City Call: 609-399-0076