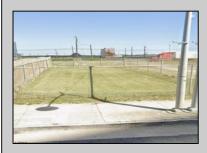

## COMMENTS

This prime ocean block property is located adjacent to the Ocean Casino in Atlantic City in the LH-2 District offering an unparalleled investment opportunity. Just steps away from the beach and the city\'s iconic Boardwalk, the lot provides a prime location for potential commercial and residential development. It is ideally positioned near the Island water park in the Showboat Resort, making it an attractive site for hospitality, retail, or luxury real estate projects. The property alone would require a use variance for single family or duplex use and numerous bulk and area variances. Call for more details.