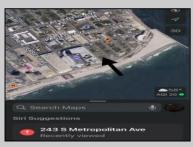

## 243 Metropolitan Ave Atlantic City, NJ 08401

Asking \$350,000.00

## COMMENTS

This prime ocean block property is located adjacent to the Ocean Casino in Atlantic City in the LH-2 District offering an unparalleled investment opportunity. Just steps away from the beach and the city\'s iconic Boardwalk, the lot provides a prime location for potential commercial and residential development. It is ideally positioned near the Island water park in the Showboat Resort, making it an attractive site for hospitality, retail, or luxury real estate projects. The property alone would require a use variance for single family or duplex use and numerous bulk and area variances. Call for more details.