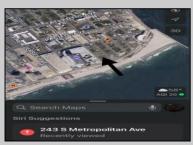

Berger Realty, Inc. 55th & Haven Avenue Ocean City, NJ 08226 609-399-0040 ☑ info@bergerrealty.com



Asking \$250,000.00









## 243 Metropolitan Ave Atlantic City, NJ 08401



## COMMENTS

This prime ocean block property is located adjacent to the Ocean Casino in Atlantic City in the LH-2 District offering an unparalleled investment opportunity. Just steps away from the beach and the city\'s iconic Boardwalk, the lot provides a prime location for potential commercial and residential development. It is ideally positioned near the Island water park in the Showboat Resort, making it an attractive site for hospitality, retail, or luxury real estate projects. The property alone would require a use variance for single family or duplex use and numerous bulk and area variances. Call for more details.

## **PROPERTY DETAILS**



Ask for Bruce Bryde Berger Realty Inc 109 E 55th St., Ocean City Call: 609-399-4211 Email t