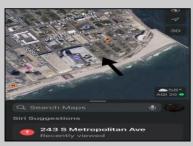

Berger Realty, Inc. 55th & Haven Avenue Ocean City, NJ 08226 609-399-0040 ☑ info@bergerrealty.com



Asking \$250,000.00









## 243 Metropolitan Ave Atlantic City, NJ 08401



## COMMENTS

This prime ocean block property is located adjacent to the Ocean Casino in Atlantic City in the LH-2 District offering an unparalleled investment opportunity. Just steps away from the beach and the city\'s iconic Boardwalk, the lot provides a prime location for potential commercial and residential development. It is ideally positioned near the Island water park in the Showboat Resort, making it an attractive site for hospitality, retail, or luxury real estate projects. The property alone would require a use variance for single family or duplex use and numerous bulk and area variances. Call for more details.

## **PROPERTY DETAILS**



Ask for Brent Kolmer Berger Realty Inc 109 E 55th St., Ocean City Call: 609-399-4211 Email