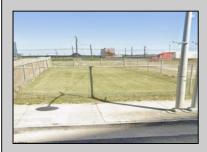

## COMMENTS

This prime ocean block property is located adjacent to the Ocean Casino in Atlantic City in the LH-2 District offering an unparalleled investment opportunity. Just steps away from the beach and the city\'s iconic Boardwalk, the lot provides a prime location for potential commercial and residential development. It is ideally positioned near the Island water park in the Showboat Resort, making it an attractive site for hospitality, retail, or luxury real estate projects. The property alone would require a use variance for single family or duplex use and numerous bulk and area variances. Call for more details.