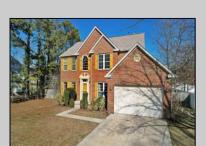

## **COMMENTS**

Listing alert! This is a brick-faced, 4-bedroom, two-and-a-half-bath home with a bonus office room on the first floor and a finished basement. This house is in a desirable, friendly, quiet area near Bargaintown Park. The home features a den and an excellent open-concept floor plan with a dining room, which is great for entertaining. The entire first floor has hardwood, fossilized bamboo flooring. The kitchen boasts granite countertops, soft-close cabinets, roll-out shelves, a breakfast nook with cathedral ceilings, and French doors leading to the deck and backyard. The kitchen includes a gas cooktop and a center island with cabinets, making it a fantastic space for cooking. The basement is nicely and fully finished, with a dual-zone HVAC system for heating and cooling and a brand-new water heater. The roof is just 2 years old. All three bathrooms have been completely renovated with top-line fixtures. The master bedroom has cathedral ceilings and a large walk-in closet—new carpeting throughout the second floor. There is an expanded laundry room with a double washtub, an extra fridge that stays, and cabinetry. The house has many possibilities a two-car garage and a wooden, fenced-in yard.

## **PROPERTY DETAILS**

Exterior **Brick Face** Vinyl

OutsideFeatures Curbs Deck Fenced Yard Shed Sidewalks

ParkingGarage Two Car

Dining Area Dining Room Eat In Kitchen Laundry/Utility Room Library/Study

OtherRooms