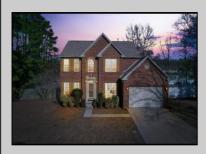

## **COMMENTS**

Listing alert! This is a brick-faced, 4-bedroom, two-and-a-half-bath home with a bonus office room on the first floor and a finished basement. This house is in a desirable, friendly, quiet area near Bargaintown Park. The home features a den and an excellent open-concept floor plan with a dining room, which is great for entertaining. The entire first floor has hardwood, fossilized bamboo flooring. The kitchen boasts granite countertops, soft-close cabinets, roll-out shelves, a breakfast nook with cathedral ceilings, and French doors leading to the deck and backyard. The kitchen includes a gas cooktop and a center island with cabinets, making it a fantastic space for cooking. The basement is nicely and fully finished, with a dual-zone HVAC system for heating and cooling and a brand-new water heater. The roof is just 2 years old. All three bathrooms have been completely renovated with top-line fixtures. The master bedroom has cathedral ceilings and a large walk-in closet—new carpeting throughout the second floor. There is an expanded laundry room with a double washtub, an extra fridge that stays, and cabinetry. The house has many possibilities a two-car garage and a wooden, fenced-in yard.

## **PROPERTY DETAILS**

Exterior **Brick Face** Vinyl

OutsideFeatures Curbs Deck Fenced Yard Shed Sidewalks

ParkingGarage Two Car

Dining Area Dining Room Eat In Kitchen Laundry/Utility Room Library/Study

OtherRooms