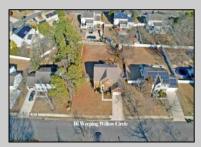

## **COMMENTS**

Listing alert! This is a brick-faced, 4-bedroom, two-and-a-half-bath home with a bonus office room on the first floor and a finished basement. This house is in a desirable, friendly, quiet area near Bargaintown Park. The home features a den and an excellent open-concept floor plan with a dining room, which is great for entertaining. The entire first floor has hardwood, fossilized bamboo flooring. The kitchen boasts granite countertops, soft-close cabinets, roll-out shelves, a breakfast nook with cathedral ceilings, and French doors leading to the deck and backyard. The kitchen includes a gas cooktop and a center island with cabinets, making it a fantastic space for cooking. The basement is nicely and fully finished, with a dual-zone HVAC system for heating and cooling and a brand-new water heater. The roof is just 2 years old. All three bathrooms have been completely renovated with top-line fixtures. The master bedroom has cathedral ceilings and a large walk-in closet—new carpeting throughout the second floor. There is an expanded laundry room with a double washtub, an extra fridge that stays, and cabinetry. The house has many possibilities a two-car garage and a wooden, fenced-in yard.

## **PROPERTY DETAILS**

Exterior **Brick Face** Vinyl

OutsideFeatures Curbs Deck Fenced Yard Shed Sidewalks

ParkingGarage Two Car

Dining Area Dining Room Eat In Kitchen Laundry/Utility Room Library/Study

OtherRooms