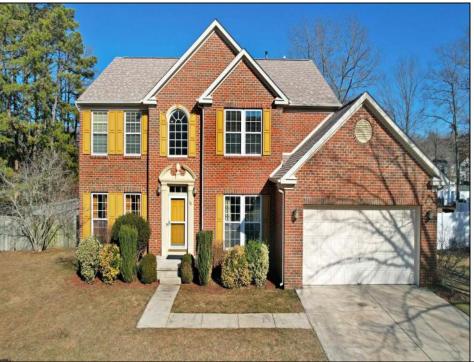

## **COMMENTS**

Listing alert! This is a brick-faced, 4-bedroom, two-and-a-half-bath home with a bonus office room on the first floor and a finished basement. This house is in a desirable, friendly, quiet area near Bargaintown Park. The home features a den and an excellent open-concept floor plan with a dining room, which is great for entertaining. The entire first floor has hardwood, fossilized bamboo flooring. The kitchen boasts granite countertops, soft-close cabinets, roll-out shelves, a breakfast nook with cathedral ceilings, and French doors leading to the deck and backyard. The kitchen includes a gas cooktop and a center island with cabinets, making it a fantastic space for cooking. The basement is nicely and fully finished, with a dual-zone HVAC system for heating and cooling and a brand-new water heater. The roof is just 2 years old. All three bathrooms have been completely renovated with top-line fixtures. The master bedroom has cathedral ceilings and a large walk-in closet—new carpeting throughout the second floor. There is an expanded laundry room with a double washtub, an extra fridge that stays, and cabinetry. The house has many possibilities a two-car garage and a wooden, fenced-in yard.

## **PROPERTY DETAILS**

Exterior **Brick Face** Vinyl

OutsideFeatures Curbs Deck Fenced Yard Shed Sidewalks

ParkingGarage Two Car

Dining Area Dining Room Eat In Kitchen Laundry/Utility Room Library/Study

OtherRooms