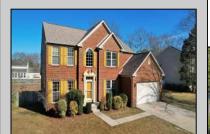

## **COMMENTS**

Listing alert! This is a brick-faced, 4-bedroom, two-and-a-half-bath home with a bonus office room on the first floor and a finished basement. This house is in a desirable, friendly, quiet area near Bargaintown Park. The home features a den and an excellent open-concept floor plan with a dining room, which is great for entertaining. The entire first floor has hardwood, fossilized bamboo flooring. The kitchen boasts granite countertops, soft-close cabinets, roll-out shelves, a breakfast nook with cathedral ceilings, and French doors leading to the deck and backyard. The kitchen includes a gas cooktop and a center island with cabinets, making it a fantastic space for cooking. The basement is nicely and fully finished, with a dual-zone HVAC system for heating and cooling and a brand-new water heater. The roof is just 2 years old. All three bathrooms have been completely renovated with top-line fixtures. The master bedroom has cathedral ceilings and a large walk-in closet—new carpeting throughout the second floor. There is an expanded laundry room with a double washtub, an extra fridge that stays, and cabinetry. The house has many possibilities a two-car garage and a wooden, fenced-in yard.

## **PROPERTY DETAILS**

Exterior **Brick Face** Vinyl

OutsideFeatures Curbs Deck Fenced Yard Shed Sidewalks

ParkingGarage Two Car

Dining Area Dining Room Eat In Kitchen Laundry/Utility Room Library/Study

OtherRooms