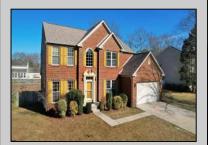

## **COMMENTS**

Listing alert! This is a brick-faced, 4-bedroom, two-and-a-half-bath home with a bonus office room on the first floor and a finished basement. This house is in a desirable, friendly, quiet area near Bargaintown Park. The home features a den and an excellent open-concept floor plan with a dining room, which is great for entertaining. The entire first floor has hardwood, fossilized bamboo flooring. The kitchen boasts granite countertops, soft-close cabinets, roll-out shelves, a breakfast nook with cathedral ceilings, and French doors leading to the deck and backyard. The kitchen includes a gas cooktop and a center island with cabinets, making it a fantastic space for cooking. The basement is nicely and fully finished, with a dual-zone HVAC system for heating and cooling and a brand-new water heater. The roof is just 2 years old. All three bathrooms have been completely renovated with top-line fixtures. The master bedroom has cathedral ceilings and a large walk-in closet—new carpeting throughout the second floor. There is an expanded laundry room with a double washtub, an extra fridge that stays, and cabinetry. The house has many possibilities a two-car garage and a wooden, fenced-in yard.