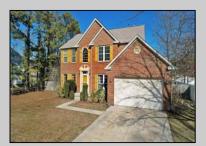

## **COMMENTS**

Listing alert! This is a brick-faced, 4-bedroom, two-and-a-half-bath home with a bonus office room on the first floor and a finished basement. This house is in a desirable, friendly, quiet area near Bargaintown Park. The home features a den and an excellent open-concept floor plan with a dining room, which is great for entertaining. The entire first floor has hardwood, fossilized bamboo flooring. The kitchen boasts granite countertops, soft-close cabinets, roll-out shelves, a breakfast nook with cathedral ceilings, and French doors leading to the deck and backyard. The kitchen includes a gas cooktop and a center island with cabinets, making it a fantastic space for cooking. The basement is nicely and fully finished, with a dual-zone HVAC system for heating and cooling and a brand-new water heater. The roof is just 2 years old. All three bathrooms have been completely renovated with top-line fixtures. The master bedroom has cathedral ceilings and a large walk-in closet—new carpeting throughout the second floor. There is an expanded laundry room with a double washtub, an extra fridge that stays, and cabinetry. The house has many possibilities a two-car garage and a wooden, fenced-in yard.