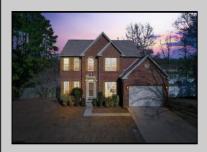

## **COMMENTS**

Listing alert! This is a brick-faced, 4-bedroom, two-and-a-half-bath home with a bonus office room on the first floor and a finished basement. This house is in a desirable, friendly, quiet area near Bargaintown Park. The home features a den and an excellent open-concept floor plan with a dining room, which is great for entertaining. The entire first floor has hardwood, fossilized bamboo flooring. The kitchen boasts granite countertops, soft-close cabinets, roll-out shelves, a breakfast nook with cathedral ceilings, and French doors leading to the deck and backyard. The kitchen includes a gas cooktop and a center island with cabinets, making it a fantastic space for cooking. The basement is nicely and fully finished, with a dual-zone HVAC system for heating and cooling and a brand-new water heater. The roof is just 2 years old. All three bathrooms have been completely renovated with top-line fixtures. The master bedroom has cathedral ceilings and a large walk-in closet—new carpeting throughout the second floor. There is an expanded laundry room with a double washtub, an extra fridge that stays, and cabinetry. The house has many possibilities a two-car garage and a wooden, fenced-in yard.