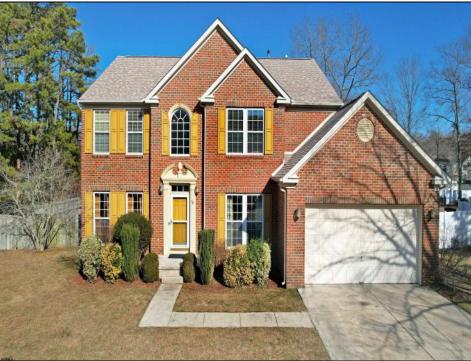

## **COMMENTS**

Listing alert! This is a brick-faced, 4-bedroom, two-and-a-half-bath home with a bonus office room on the first floor and a finished basement. This house is in a desirable, friendly, quiet area near Bargaintown Park. The home features a den and an excellent open-concept floor plan with a dining room, which is great for entertaining. The entire first floor has hardwood, fossilized bamboo flooring. The kitchen boasts granite countertops, soft-close cabinets, roll-out shelves, a breakfast nook with cathedral ceilings, and French doors leading to the deck and backyard. The kitchen includes a gas cooktop and a center island with cabinets, making it a fantastic space for cooking. The basement is nicely and fully finished, with a dual-zone HVAC system for heating and cooling and a brand-new water heater. The roof is just 2 years old. All three bathrooms have been completely renovated with top-line fixtures. The master bedroom has cathedral ceilings and a large walk-in closet—new carpeting throughout the second floor. There is an expanded laundry room with a double washtub, an extra fridge that stays, and cabinetry. The house has many possibilities a two-car garage and a wooden, fenced-in yard.