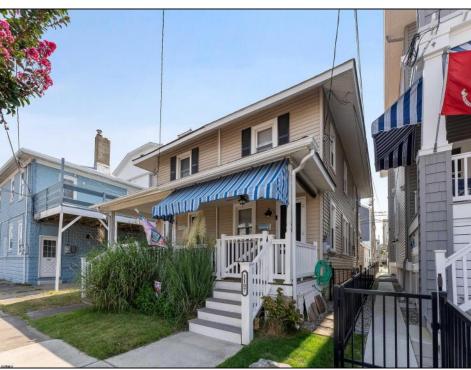

## 1107 West Avenue Ocean City, NJ 08226

## **COMMENTS**

Check out 1107 West Avenue. This fee simple attached single family home that Feels Classic Shore home with moderns amenities. This 3 bedroom 1.5 bath home has been fully renovated and updated, with updated plumbing, electrical, HVAC, Kitchen, baths, flooring, finishes and more. This home features a spacious living room with an electric fireplace, eat in kitchen, with stainless appliances, Dining area, half bath, pantry, and full size laundry with tile throughout the first floor. Plenty of out door living space thanks to a front porch and 2nd floor rear porch with awnings, and a fenced in rear yard with outdoor shower, detached shed and artificial turf for low maintenance living. Property is sold furnished and turn key ready. Don\'t miss this one. Call today