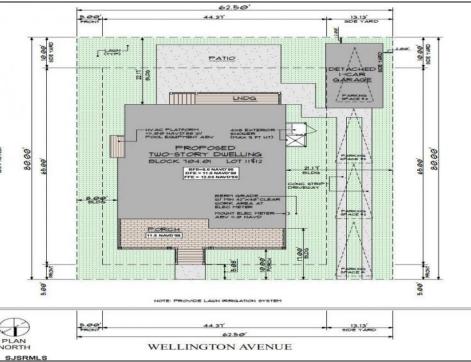

## **COMMENTS**

BUILDABLE OVERSIZED LOT IN MARGATE 5,000 sqft 62.5\' frontage x 80\' deep- Plenty of room for a POOL. Located in quiet no through street off N Clermont Avenue with plenty of on street parking for guests. No side neighbor lot is situated next to natural reserve & walking trails to the bay Price includes zoning approved plans by Lolio Architect, plans include 5 beds-4&1/2 bath, detached garage, oversized porches & decks, open kitchen-living-dining, two washer/dryer rooms, wet bar. Or, design your own dream home!