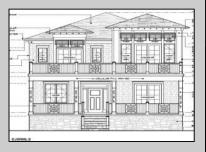

## **COMMENTS**

BUILDABLE OVERSIZED LOT IN MARGATE 5,000 sqft 62.5\' frontage x 80\' deep- Plenty of room for a POOL. Located in quiet no through street off N Clermont Avenue with plenty of on street parking for guests. No side neighbor lot is situated next to natural reserve & walking trails to the bay Price includes zoning approved plans by Lolio Architect, plans include 5 beds-4&1/2 bath, detached garage, oversized porches & decks, open kitchen-living-dining, two washer/dryer rooms, wet bar. Or, design your own dream home!