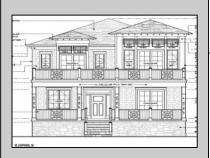

## COMMENTS

BUILDABLE OVERSIZED LOT IN MARGATE 5,000 sqft 62.5\' frontage x 80\' deep- Plenty of room for a POOL. Located in quiet no through street off N Clermont Avenue with plenty of on street parking for guests. No side neighbor lot is situated next to natural reserve & walking trails to the bay Price includes zoning approved plans by Lolio Architect, plans include 5 beds-4&1/2 bath, detached garage, oversized porches & decks, open kitchen-living-dining, two washer/dryer rooms, wet bar. Or, design your own dream home!