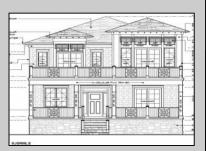

## **COMMENTS**

BUILDABLE OVERSIZED LOT IN MARGATE 5,000 sqft 62.5\' frontage x 80\' deep- Plenty of room for a POOL. Located in quiet no through street off N Clermont Avenue with plenty of on street parking for guests. No side neighbor lot is situated next to natural reserve & walking trails to the bay Price includes zoning approved plans by Lolio Architect, plans include 5 beds-4&1/2 bath, detached garage, oversized porches & decks, open kitchen-living-dining, two washer/dryer rooms, wet bar. Or, design your own dream home!