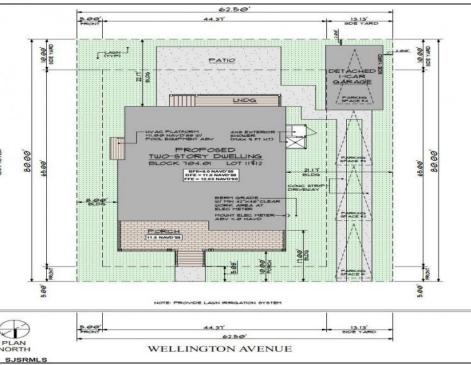

## **COMMENTS**

BUILDABLE OVERSIZED LOT IN MARGATE 5,000 sqft 62.5\' frontage x 80\' deep- Plenty of room for a POOL. Located in quiet no through street off N Clermont Avenue with plenty of on street parking for guests. No side neighbor lot is situated next to natural reserve & walking trails to the bay Price includes zoning approved plans by Lolio Architect, plans include 5 beds-4&1/2 bath, detached garage, oversized porches & decks, open kitchen-living-dining, two washer/dryer rooms, wet bar. Or, design your own dream home!