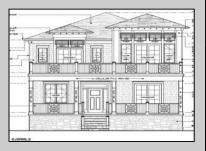

## **COMMENTS**

BUILDABLE OVERSIZED LOT IN MARGATE 5,000 sqft 62.5\' frontage x 80\' deep- Plenty of room for a POOL. Located in quiet no through street off N Clermont Avenue with plenty of on street parking for guests. No side neighbor lot is situated next to natural reserve & walking trails to the bay Price includes zoning approved plans by Lolio Architect, plans include 5 beds-4&1/2 bath, detached garage, oversized porches & decks, open kitchen-living-dining, two washer/dryer rooms, wet bar. Or, design your own dream home!