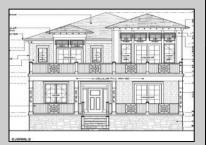

## **COMMENTS**

BUILDABLE OVERSIZED LOT IN MARGATE 5,000 sqft 62.5\' frontage x 80\' deep- Plenty of room for a POOL. Located in quiet no through street off N Clermont Avenue with plenty of on street parking for guests. No side neighbor lot is situated next to natural reserve & walking trails to the bay Price includes zoning approved plans by Lolio Architect, plans include 5 beds-4&1/2 bath, detached garage, oversized porches & decks, open kitchen-living-dining, two washer/dryer rooms, wet bar. Or, design your own dream home!