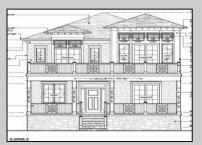

## **COMMENTS**

BUILDABLE OVERSIZED LOT IN MARGATE 5,000 sqft 62.5\' frontage x 80\' deep- Plenty of room for a POOL. Located in quiet no through street off N Clermont Avenue with plenty of on street parking for guests. No side neighbor lot is situated next to natural reserve & walking trails to the bay Price includes zoning approved plans by Lolio Architect, plans include 5 beds-4&1/2 bath, detached garage, oversized porches & decks, open kitchen-living-dining, two washer/dryer rooms, wet bar. Or, design your own dream home!