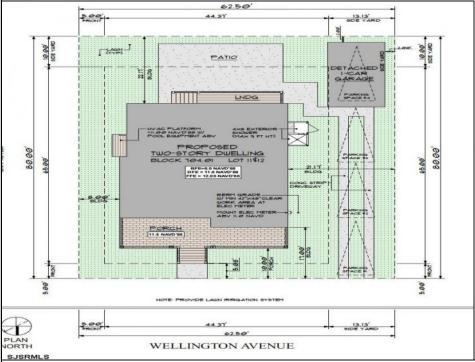

## **COMMENTS**

BUILDABLE OVERSIZED LOT IN MARGATE 5,000 sqft 62.5\' frontage x 80\' deep- Plenty of room for a POOL. Located in quiet no through street off N Clermont Avenue with plenty of on street parking for guests. No side neighbor lot is situated next to natural reserve & walking trails to the bay Price includes zoning approved plans by Lolio Architect, plans include 5 beds-4&1/2 bath, detached garage, oversized porches & decks, open kitchen-living-dining, two washer/dryer rooms, wet bar. Or, design your own dream home!