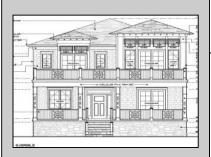

## COMMENTS

BUILDABLE OVERSIZED LOT IN MARGATE 5,000 sqft 62.5\' frontage x 80\' deep- Plenty of room for a POOL. Located in quiet no through street off N Clermont Avenue with plenty of on street parking for guests. No side neighbor lot is situated next to natural reserve & walking trails to the bay Price includes zoning approved plans by Lolio Architect, plans include 5 beds-4&1/2 bath, detached garage, oversized porches & decks, open kitchen-living-dining, two washer/dryer rooms, wet bar. Or, design your own dream home!