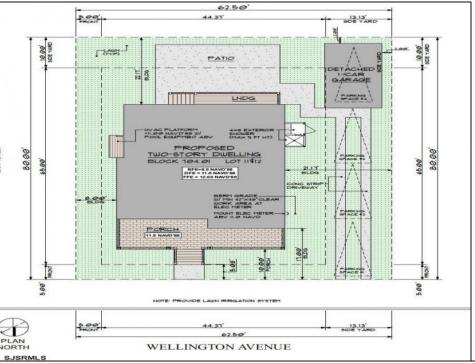

## COMMENTS

BUILDABLE OVERSIZED LOT IN MARGATE 5,000 sqft 62.5\' frontage x 80\' deep- Plenty of room for a POOL. Located in quiet no through street off N Clermont Avenue with plenty of on street parking for guests. No side neighbor lot is situated next to natural reserve & walking trails to the bay Price includes zoning approved plans by Lolio Architect, plans include 5 beds-4&1/2 bath, detached garage, oversized porches & decks, open kitchen-living-dining, two washer/dryer rooms, wet bar. Or, design your own dream home!