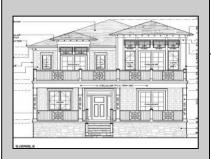

## COMMENTS

BUILDABLE OVERSIZED LOT IN MARGATE 5,000 sqft 62.5\' frontage x 80\' deep- Plenty of room for a POOL. Located in quiet no through street off N Clermont Avenue with plenty of on street parking for guests. No side neighbor lot is situated next to natural reserve & walking trails to the bay Price includes zoning approved plans by Lolio Architect, plans include 5 beds-4&1/2 bath, detached garage, oversized porches & decks, open kitchen-living-dining, two washer/dryer rooms, wet bar. Or, design your own dream home!