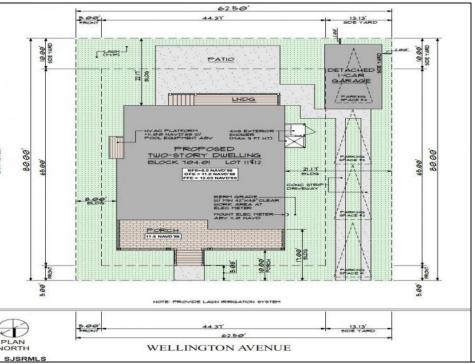

## COMMENTS

BUILDABLE OVERSIZED LOT IN MARGATE 5,000 sqft 62.5\' frontage x 80\' deep- Plenty of room for a POOL. Located in quiet no through street off N Clermont Avenue with plenty of on street parking for guests. No side neighbor lot is situated next to natural reserve & walking trails to the bay Price includes zoning approved plans by Lolio Architect, plans include 5 beds-4&1/2 bath, detached garage, oversized porches & decks, open kitchen-living-dining, two washer/dryer rooms, wet bar. Or, design your own dream home!