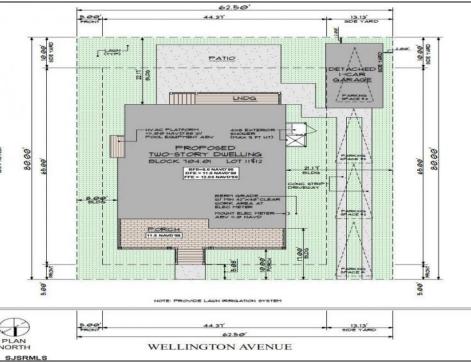

## **COMMENTS**

BUILDABLE OVERSIZED LOT IN MARGATE 5,000 sqft 62.5\' frontage x 80\' deep- Plenty of room for a POOL. Located in quiet no through street off N Clermont Avenue with plenty of on street parking for guests. No side neighbor lot is situated next to natural reserve & walking trails to the bay Price includes zoning approved plans by Lolio Architect, plans include 5 beds-4&1/2 bath, detached garage, oversized porches & decks, open kitchen-living-dining, two washer/dryer rooms, wet bar. Or, design your own dream home!