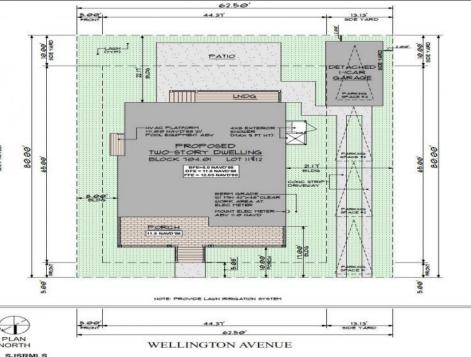

## **COMMENTS**

BUILDABLE OVERSIZED LOT IN MARGATE 5,000 sqft 62.5\' frontage x 80\' deep- Plenty of room for a POOL. Located in quiet no through street off N Clermont Avenue with plenty of on street parking for guests. No side neighbor lot is situated next to natural reserve & walking trails to the bay Price includes zoning approved plans by Lolio Architect, plans include 5 beds-4&1/2 bath, detached garage, oversized porches & decks, open kitchen-living-dining, two washer/dryer rooms, wet bar. Or, design your own dream home!