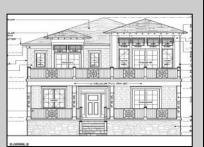

## **COMMENTS**

BUILDABLE OVERSIZED LOT IN MARGATE 5,000 sqft 62.5\' frontage x 80\' deep- Plenty of room for a POOL. Located in quiet no through street off N Clermont Avenue with plenty of on street parking for guests. No side neighbor lot is situated next to natural reserve & walking trails to the bay Price includes zoning approved plans by Lolio Architect, plans include 5 beds-4&1/2 bath, detached garage, oversized porches & decks, open kitchen-living-dining, two washer/dryer rooms, wet bar. Or, design your own dream home!