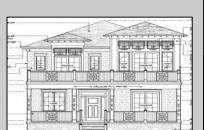

## **COMMENTS**

BUILDABLE OVERSIZED LOT IN MARGATE 5,000 sqft 62.5\' frontage x 80\' deep- Plenty of room for a POOL. Located in quiet no through street off N Clermont Avenue with plenty of on street parking for guests. No side neighbor lot is situated next to natural reserve & walking trails to the bay Price includes zoning approved plans by Lolio Architect, plans include 5 beds-4&1/2 bath, detached garage, oversized porches & decks, open kitchen-living-dining, two washer/dryer rooms, wet bar. Or, design your own dream home!