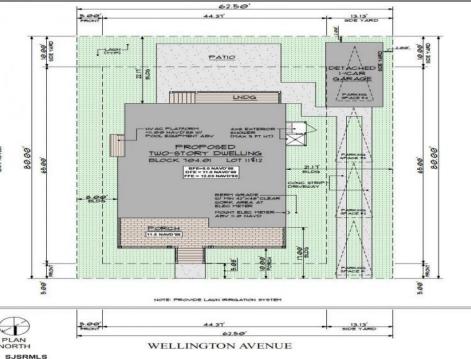

## **COMMENTS**

BUILDABLE OVERSIZED LOT IN MARGATE 5,000 sqft 62.5\' frontage x 80\' deep- Plenty of room for a POOL. Located in quiet no through street off N Clermont Avenue with plenty of on street parking for guests. No side neighbor lot is situated next to natural reserve & walking trails to the bay Price includes zoning approved plans by Lolio Architect, plans include 5 beds-4&1/2 bath, detached garage, oversized porches & decks, open kitchen-living-dining, two washer/dryer rooms, wet bar. Or, design your own dream home!