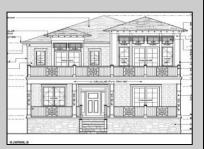

## **COMMENTS**

BUILDABLE OVERSIZED LOT IN MARGATE 5,000 sqft 62.5\' frontage x 80\' deep- Plenty of room for a POOL. Located in quiet no through street off N Clermont Avenue with plenty of on street parking for guests. No side neighbor lot is situated next to natural reserve & walking trails to the bay Price includes zoning approved plans by Lolio Architect, plans include 5 beds-4&1/2 bath, detached garage, oversized porches & decks, open kitchen-living-dining, two washer/dryer rooms, wet bar. Or, design your own dream home!