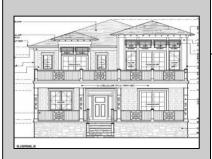

## COMMENTS

BUILDABLE OVERSIZED LOT IN MARGATE 5,000 sqft 62.5\' frontage x 80\' deep- Plenty of room for a POOL. Located in quiet no through street off N Clermont Avenue with plenty of on street parking for guests. No side neighbor lot is situated next to natural reserve & walking trails to the bay Price includes zoning approved plans by Lolio Architect, plans include 5 beds-4&1/2 bath, detached garage, oversized porches & decks, open kitchen-living-dining, two washer/dryer rooms, wet bar. Or, design your own dream home!