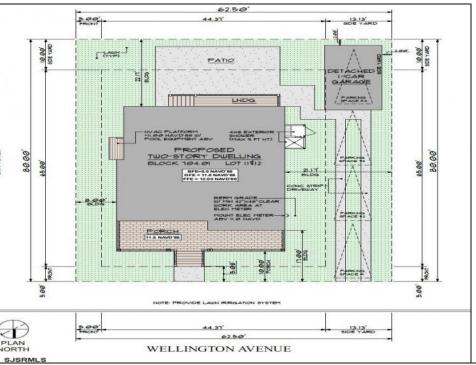

## COMMENTS

BUILDABLE OVERSIZED LOT IN MARGATE 5,000 sqft 62.5\' frontage x 80\' deep- Plenty of room for a POOL. Located in quiet no through street off N Clermont Avenue with plenty of on street parking for guests. No side neighbor lot is situated next to natural reserve & walking trails to the bay Price includes zoning approved plans by Lolio Architect, plans include 5 beds-4&1/2 bath, detached garage, oversized porches & decks, open kitchen-living-dining, two washer/dryer rooms, wet bar. Or, design your own dream home!