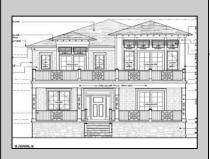

## COMMENTS

BUILDABLE OVERSIZED LOT IN MARGATE 5,000 sqft 62.5\' frontage x 80\' deep- Plenty of room for a POOL. Located in quiet no through street off N Clermont Avenue with plenty of on street parking for guests. No side neighbor lot is situated next to natural reserve & walking trails to the bay Price includes zoning approved plans by Lolio Architect, plans include 5 beds-4&1/2 bath, detached garage, oversized porches & decks, open kitchen-living-dining, two washer/dryer rooms, wet bar. Or, design your own dream home!