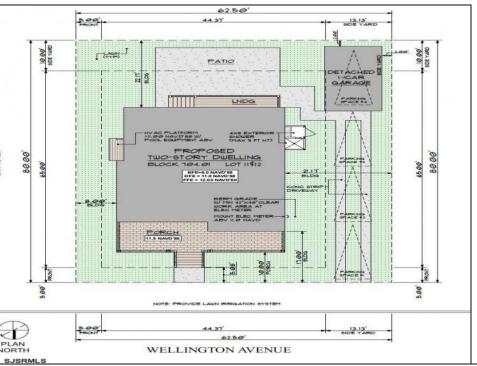

## COMMENTS

BUILDABLE OVERSIZED LOT IN MARGATE 5,000 sqft 62.5\' frontage x 80\' deep- Plenty of room for a POOL. Located in quiet no through street off N Clermont Avenue with plenty of on street parking for guests. No side neighbor lot is situated next to natural reserve & walking trails to the bay Price includes zoning approved plans by Lolio Architect, plans include 5 beds-4&1/2 bath, detached garage, oversized porches & decks, open kitchen-living-dining, two washer/dryer rooms, wet bar. Or, design your own dream home!