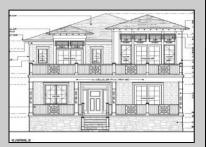

## **COMMENTS**

BUILDABLE OVERSIZED LOT IN MARGATE 5,000 sqft 62.5\' frontage x 80\' deep- Plenty of room for a POOL. Located in quiet no through street off N Clermont Avenue with plenty of on street parking for guests. No side neighbor lot is situated next to natural reserve & walking trails to the bay Price includes zoning approved plans by Lolio Architect, plans include 5 beds-4&1/2 bath, detached garage, oversized porches & decks, open kitchen-living-dining, two washer/dryer rooms, wet bar. Or, design your own dream home!