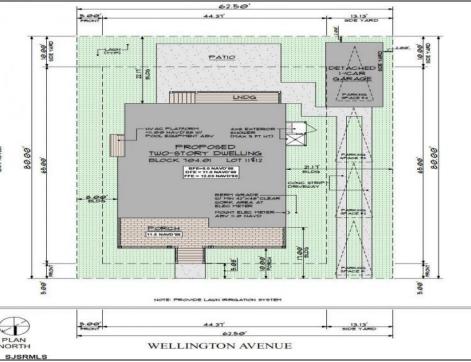

## **COMMENTS**

BUILDABLE OVERSIZED LOT IN MARGATE 5,000 sqft 62.5\' frontage x 80\' deep- Plenty of room for a POOL. Located in quiet no through street off N Clermont Avenue with plenty of on street parking for guests. No side neighbor lot is situated next to natural reserve & walking trails to the bay Price includes zoning approved plans by Lolio Architect, plans include 5 beds-4&1/2 bath, detached garage, oversized porches & decks, open kitchen-living-dining, two washer/dryer rooms, wet bar. Or, design your own dream home!