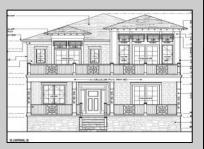

## **COMMENTS**

BUILDABLE OVERSIZED LOT IN MARGATE 5,000 sqft 62.5\' frontage x 80\' deep- Plenty of room for a POOL. Located in quiet no through street off N Clermont Avenue with plenty of on street parking for guests. No side neighbor lot is situated next to natural reserve & walking trails to the bay Price includes zoning approved plans by Lolio Architect, plans include 5 beds-4&1/2 bath, detached garage, oversized porches & decks, open kitchen-living-dining, two washer/dryer rooms, wet bar. Or, design your own dream home!